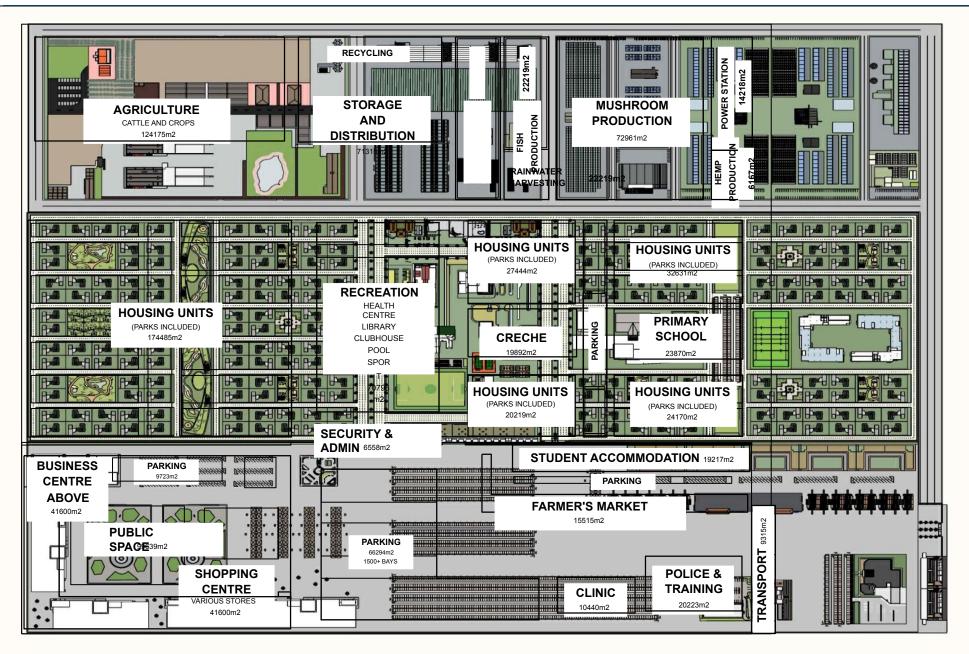

#### CONSTRUCTION OF THE VILLAGES

| PROVINCE              | 2022 | 2023 | 2024 | 2025 | 2026 | 2027 |
|-----------------------|------|------|------|------|------|------|
| Western Cape          | 1    | 10   | 30   | 40   |      |      |
| Northern Cape         | 1    | 10   | 30   | 40   |      |      |
| Gauteng               | 1    | 10   | 30   | 40   |      |      |
| Mpumalanga            | 1    | 10   | 30   | 40   |      |      |
| Free State            | 1    | 10   | 30   | 40   |      |      |
| Kwa Zulu Natal        | 1    | 10   | 30   | 40   |      |      |
| Eastern Cape          | 1    | 10   | 30   | 40   |      |      |
| Limpopo               | 1    | 10   | 30   | 40   |      |      |
| North West            | 1    | 10   | 30   | 40   |      |      |
| <b>REST OF AFRIKA</b> | 1    | 10   | 30   | 60   | 120  | 240  |
| ISRAEL                | 1    | 2    | 3    | 4    | 5    | 6    |
| USA                   | 1    | 2    | 3    | 4    | 5    | 6    |