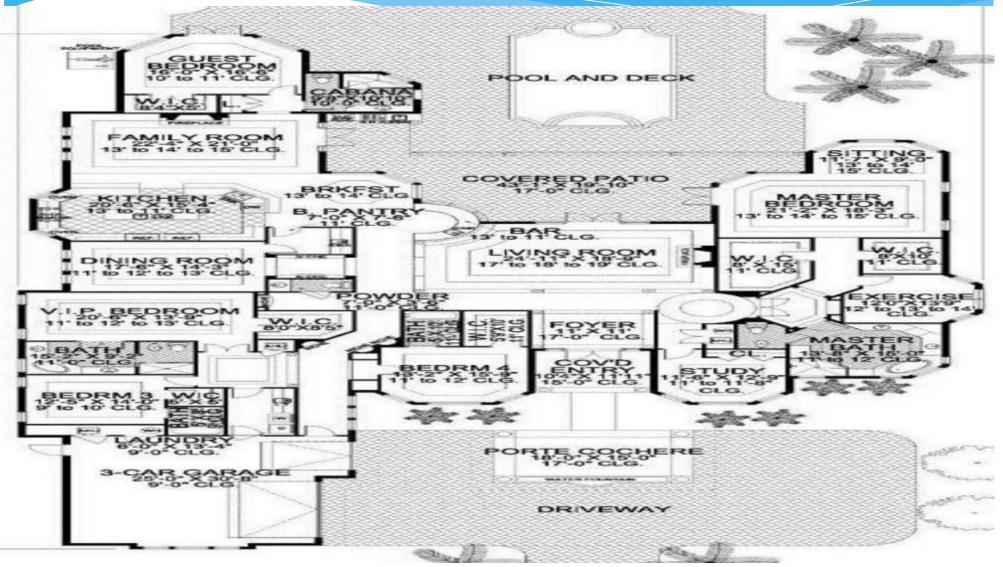

## **Kristan House**

# **Kristan House Floor Plan**

THE FOOD HOUSE WILL GENERATE YOU AN INCOME OF GROSS \$1500 PER MONTH