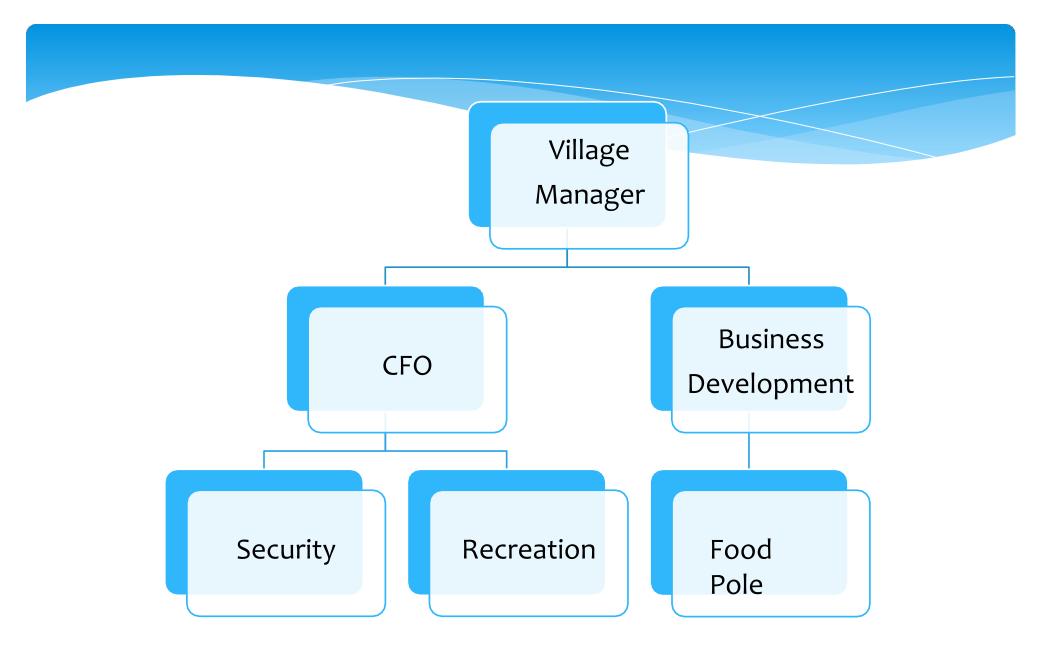

# R800 once-off Membership Fee Value-added Services:

- Monthly Income Food Pole
- 1-on-1 Health Videos & Products
- Live in a Green Village for Life with Title Deed.
- Become part of other income generating products.